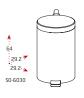

| Item Code     | Description    | Colour                 | Material             |
|---------------|----------------|------------------------|----------------------|
| SO-6003-MSSTL | Pedal bin 3 L  | Mirror stainless steel | Stainless steel 18/0 |
| S0-6003-WHT   | Pedal bin 3 L  | White                  | Ероху                |
| SO-6005-MSSTL | Pedal bin 5 L  | Mirror stainless steel | Stainless steel 18/0 |
| S0-6005-WHT   | Pedal bin 5 L  | White                  | Ероху                |
| SO-6012-MSSTL | Pedal bin 12 L | Mirror stainless steel | Stainless steel 18/0 |
| S0-6012-WHT   | Pedal bin 12 L | White                  | Ероху                |
| SO-6020-MSSTL | Pedal bin 20 L | Mirror stainless steel | Stainless steel 18/0 |
| S0-6020-WHT   | Pedal bin 20 L | White                  | Ероху                |
| SO-6030-MSSTL | Pedal bin 30 L | Mirror stainless steel | Stainless steel 18/0 |
| S0-6030-WHT   | Pedal bin 30 L | White                  | Ероху                |