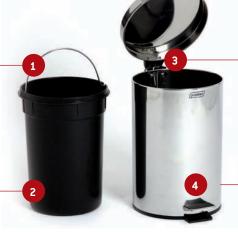

 ${\it Ergonomic\ handle\ for\ easy\ handling}$ 

Plastic liner keeps container clean and eases hygienic disposal of contents

Pedal mechanism is made of 100 % metal components for a better durability

Fully protected pedal mechanism through a plastic base and a plastic over cover