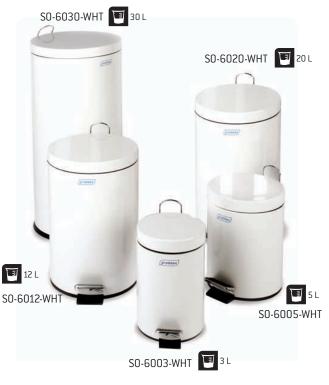

## PEDAL BINS - ROUND

Aesthetic and practical solution for general waste management.

- Pedal operated containers are fire safe through automatic closing.
- Anti-slip pads prevent receptacles from slipping and moving.
- Easy to clean and maintain.
- Available in white epoxy and stainless steel 18/0
- 5 Capacities: 3, 5, 12, 20 & 30 litres.

| Item Code     | Description    | Colour                 | Material             |
|---------------|----------------|------------------------|----------------------|
| SO-6003-MSSTL | Pedal bin 3 L  | Mirror stainless steel | Stainless steel 18/0 |
| S0-6003-WHT   | Pedal bin 3 L  | White                  | Ероху                |
| SO-6005-MSSTL | Pedal bin 5 L  | Mirror stainless steel | Stainless steel 18/0 |
| S0-6005-WHT   | Pedal bin 5 L  | White                  | Ероху                |
| SO-6012-MSSTL | Pedal bin 12 L | Mirror stainless steel | Stainless steel 18/0 |
| S0-6012-WHT   | Pedal bin 12 L | White                  | Ероху                |
| SO-6020-MSSTL | Pedal bin 20 L | Mirror stainless steel | Stainless steel 18/0 |
| S0-6020-WHT   | Pedal bin 20 L | White                  | Ероху                |
| SO-6030-MSSTL | Pedal bin 30 L | Mirror stainless steel | Stainless steel 18/0 |
| S0-6030-WHT   | Pedal bin 30 L | White                  | Ероху                |