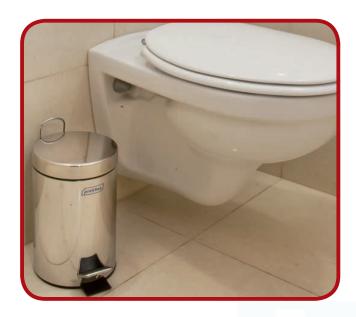

## PEDAL BINS - ROUND

Aesthetic and practical solution for general waste management.

- Pedal operated containers are fire safe through automatic closing.
- Anti-slip pads prevent receptacles from slipping and moving.
- Easy to clean and maintain.
- Available in white epoxy and stainless steel 18/0
- 5 Capacities: 3, 5, 12, 20 & 30 litres.