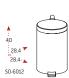

| Item Code     | Description    | Colour                 | Material             |
|---------------|----------------|------------------------|----------------------|
| SO-6003-MSSTL | Pedal bin 3 L  | Mirror stainless steel | Stainless steel 18/0 |
| S0-6003-WHT   | Pedal bin 3 L  | White                  | Ероху                |
| SO-6005-MSSTL | Pedal bin 5 L  | Mirror stainless steel | Stainless steel 18/0 |
| S0-6005-WHT   | Pedal bin 5 L  | White                  | Ероху                |
| SO-6012-MSSTL | Pedal bin 12 L | Mirror stainless steel | Stainless steel 18/0 |
| S0-6012-WHT   | Pedal bin 12 L | White                  | Ероху                |
| SO-6020-MSSTL | Pedal bin 20 L | Mirror stainless steel | Stainless steel 18/0 |
| S0-6020-WHT   | Pedal bin 20 L | White                  | Ероху                |
| SO-6030-MSSTL | Pedal bin 30 L | Mirror stainless steel | Stainless steel 18/0 |
| S0-6030-WHT   | Pedal bin 30 L | White                  | Ероху                |