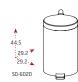

| Item Code     | Description    | Colour                 | Material             |
|---------------|----------------|------------------------|----------------------|
| SO-6003-MSSTL | Pedal bin 3 L  | Mirror stainless steel | Stainless steel 18/0 |
| S0-6003-WHT   | Pedal bin 3 L  | White                  | Ероху                |
| SO-6005-MSSTL | Pedal bin 5 L  | Mirror stainless steel | Stainless steel 18/0 |
| S0-6005-WHT   | Pedal bin 5 L  | White                  | Ероху                |
| SO-6012-MSSTL | Pedal bin 12 L | Mirror stainless steel | Stainless steel 18/0 |
| S0-6012-WHT   | Pedal bin 12 L | White                  | Ероху                |
| SO-6020-MSSTL | Pedal bin 20 L | Mirror stainless steel | Stainless steel 18/0 |
| S0-6020-WHT   | Pedal bin 20 L | White                  | Ероху                |
| SO-6030-MSSTL | Pedal bin 30 L | Mirror stainless steel | Stainless steel 18/0 |
| S0-6030-WHT   | Pedal bin 30 L | White                  | Ероху                |